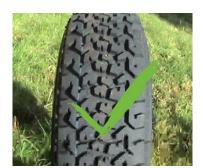

## Witney Motor Club - Simon Bradley Memorial Autocross - 24th/25th August 2024

Tyre restrictions per Supplementary Regulation 10.3

Please note that, at the request of the venue landowners, with the exception of 'Comp Safari' - type vehicles, there will be a restriction of the type of aggressive tyres that may be fitted to <u>any driven wheel</u>. Below are some examples of unacceptable (top, crossed) and acceptable (bottom. ticked) tread patterns:

Examples of acceptable tread patterns are Maxsport RB1 or similar, Maxsport RB3 or similar and Maxsport Hakka1 or similar.

If you have any queries, please contact Colin Anderson on 01404 41435, 07813 769213 or via Colinanderson1971@yahoo.com