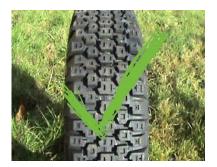

## Witney Motor Club - Simon Bradley Memorial Autocross - 24th/25th August 2024

Tyre restrictions per Supplementary Regulation 10.3

Please note that, at the request of the venue landowners, with the exception of 'Comp Safari' - type vehicles, there will be a restriction of the type of aggressive tyres that may be fitted to <u>any driven wheel</u>. Below are some examples of unacceptable (top, crossed) and acceptable (bottom. ticked) tread patterns: