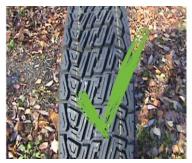

## Witney Motor Club - Simon Bradley Memorial Autocross - 24th/25th August 2024

Tyre restrictions per Supplementary Regulation 10.3

Please note that, at the request of the venue landowners, with the exception of 'Comp Safari' - type vehicles, there will be a restriction of the type of aggressive tyres that may be fitted to <u>any driven wheel</u>. Below are some examples of unacceptable (top, crossed) and acceptable (bottom. ticked) tread patterns:

Examples of acceptable tread patterns are Maxsport RB1 or similar, Maxsport RB3 or similar and Maxsport Hakka1 or similar.

If you have any queries, please contact Colin Anderson on 01404 41435, 07813 769213 or via Colinanderson1971@yahoo.com