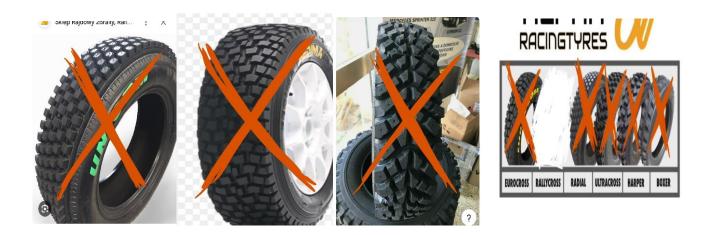

## Witney Motor Club - Simon Bradley Memorial Autocross - 24th/25th August 2024

Tyre restrictions per Supplementary Regulation 10.3

Please note that, at the request of the venue landowners, with the exception of 'Comp Safari' - type vehicles, there will be a restriction of the type of aggressive tyres that may be fitted to <u>any driven wheel</u>. Below are some examples of unacceptable (top, crossed) and acceptable (bottom. ticked) tread patterns: